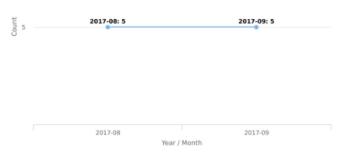

### Year / Month

## Incident Category by Month

| Incident Category                                 | Aug | Sep | Total |
|---------------------------------------------------|-----|-----|-------|
| Incident / General                                | 3   | 1   | 4     |
| Motor Vehicle / Vandalism done to a motor vehicle |     | 1   | 1     |
| Supervisor Site Check                             | 1   | 1   | 2     |
| Trespass / Trespasser on Site                     | 1   | 1   | 2     |
| Unsecured / Gate / Door                           |     | 1   | 1     |
| Total                                             | 5   | 5   | 10    |