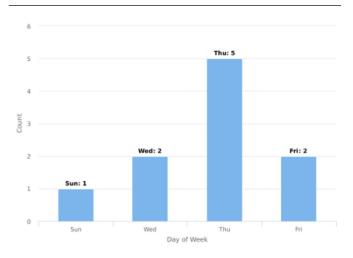

### Day of Week

# Incident Category by Day of Week

| Incident Category                                 | Sun | Wed | Thu | Fri | Total |
|---------------------------------------------------|-----|-----|-----|-----|-------|
| Incident / General                                |     |     | 4   |     | 4     |
| Motor Vehicle / Vandalism done to a motor vehicle | 1   |     |     |     | 1     |
| Supervisor Site Check                             |     | 2   |     |     | 2     |
| Trespass / Trespasser on Site                     |     |     | 1   | 1   | 2     |
| Unsecured / Gate / Door                           |     |     |     | 1   | 1     |
| Total                                             | 1   | 2   | 5   | 2   | 10    |