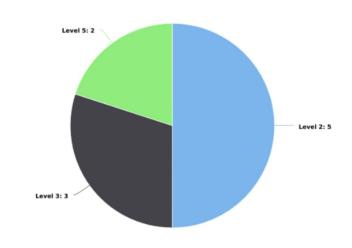

Vallejo Marina Harbor Incident Analysis 08/01/2017 - 10/01/2017

## Multi-dimension Overview 08/01/2017 - 10/01/2017



### **Incident Category**



#### **On-Premise Location**



### Day of Week



### Account



### Year / Month



### Incident Severity Level (1-5)



### Multi-dimension Overview 08/01/2017 - 10/01/2017



### **Hours of Day**



# Incident Category by Day of Week



| Incident Category                                 | Sun | Wed | Thu | Fri | Total |
|---------------------------------------------------|-----|-----|-----|-----|-------|
| Incident / General                                |     |     | 4   |     | 4     |
| Motor Vehicle / Vandalism done to a motor vehicle | 1   |     |     |     | 1     |
| Supervisor Site Check                             |     | 2   |     |     | 2     |
| Trespass / Trespasser on Site                     |     |     | 1   | 1   | 2     |
| Unsecured / Gate / Door                           |     |     |     | 1   | 1     |
| Total                                             | 1   | 2   | 5   | 2   |