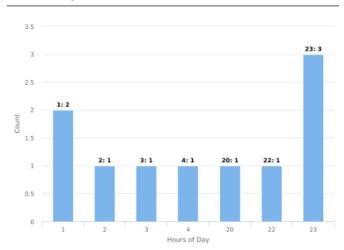

Vallejo Marina Harbor Incident Analysis 08/01/2017 - 10/01/2017

## Multi-dimension Overview 08/01/2017 - 10/01/2017



### **Incident Category**



#### **On-Premise Location**



### Day of Week



### Account



### Year / Month



### Incident Severity Level (1-5)



### Multi-dimension Overview 08/01/2017 - 10/01/2017



### **Hours of Day**



# Incident Category by Day of Week



| Incident Category                                 | Sun | Wed | Thu | Fri | Total |
|---------------------------------------------------|-----|-----|-----|-----|-------|
| Incident / General                                |     |     | 4   |     | 4     |
| Motor Vehicle / Vandalism done to a motor vehicle | 1   |     |     |     | 1     |
| Supervisor Site Check                             |     | 2   |     |     | 2     |
| Trespass / Trespasser on Site                     |     |     | 1   | 1   | 2     |
| Unsecured / Gate / Door                           |     |     |     | 1   | 1     |
| Total                                             | 1   | 2   | 5   | 2   | 10    |

## Incident Category by Month



| Incident Category