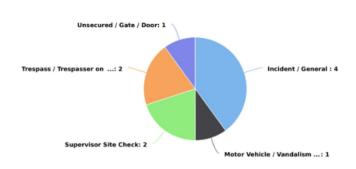

### **Incident Category**

# Incident Category by Day of Week

| Incident Category                                 | Sun | Wed | Thu | Fri | Total |
|---------------------------------------------------|-----|-----|-----|-----|-------|
| Incident / General                                |     |     | 4   |     | 4     |
| Motor Vehicle / Vandalism done to a motor vehicle | 1   |     |     |     | 1     |
| Supervisor Site Check                             |     | 2   |     |     | 2     |
| Trespass / Trespasser on Site                     |     |     | 1   | 1   | 2     |
| Unsecured / Gate / Door                           |     |     |     | 1   | 1     |
| Total                                             | 1   | 2   | 5   | 2   | 10    |