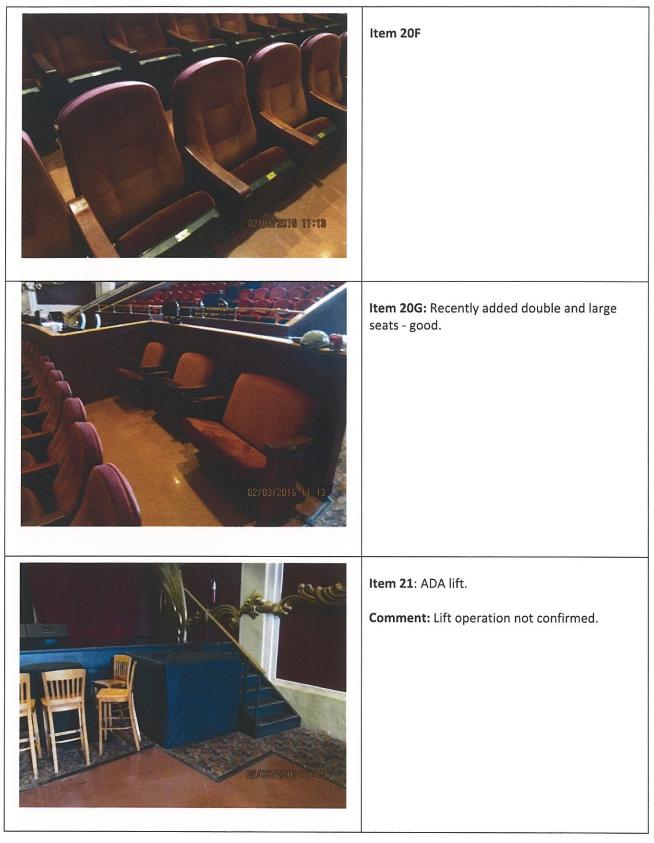

---------------------------------------------------------------------------------------------------------------------------------------------|
| Item 20A                                                                                                                                                                                                                                                                                               |
| Item 20B                                                                                                                                                                                                                                                                                               |





Page **30** of **52** 





Harris & Associates

1 T





1 T

















| EJUGJZENE 11:25  | Item 26A: East sump.<br>Comment: Dehumidifier discharges to sump<br>pit, which discharges to the alley behind<br>theater. During heavy or prolonged rains water<br>appears on rear wall. Sump opens to rear of<br>exterior wall per detail 2/S-29 on renovation<br>drawings. |
|------------------|------------------------------------------------------------------------------------------------------------------------------------------------------------------------------------------------------------------------------------------------------------------------------|
| 02/03/2016 11 32 | <b>Item 26B:</b> Dehumidifier – fair.