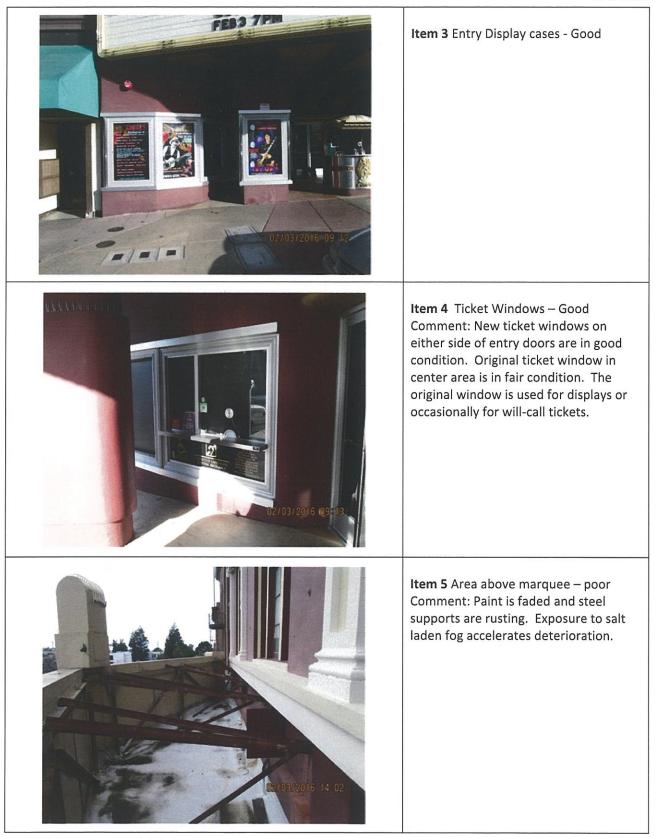

|
|-----------------------|--------------------------------------------------------------------------------------------------------------------------------------------------------------------------------------------------------------------------|
|                       | <b>Item 1</b> Entrance – Fair<br>Comments: Exterior painting at lower<br>portion is in fair condition. Area above<br>marquee is in poor condition and needs<br>maintenance to avoid damage to wood<br>windows and trims. |
|                       | <b>Item 2</b> Marquee – Fair<br>Comments: Neon lighting is an on-going<br>maintenance requirement as tubes or<br>parts fail over time.                                                                                   |















Page **13** of **52** 









|                   | Item 9B: Roof rain water drain – poor.<br>Comment: Banded connection leaking.<br>Could not verify if rain leaders were tied<br>into storm or sanitary sewer. Sanitary<br>sewer connection would be code<br>violation |
|-------------------|----------------------------------------------------------------------------------------------------------------------------------------------------------------------------------------------------------------------|
| 027037/2015 09 05 | <b>Item 10:</b> South side of building off alley.<br><b>Comment:</b> Appears there may be wood<br>impeded in brick. Could not access to<br>view. Metal panels damaged, but not<br>leaking per manager.               |













Page **18** of **52** 





± T