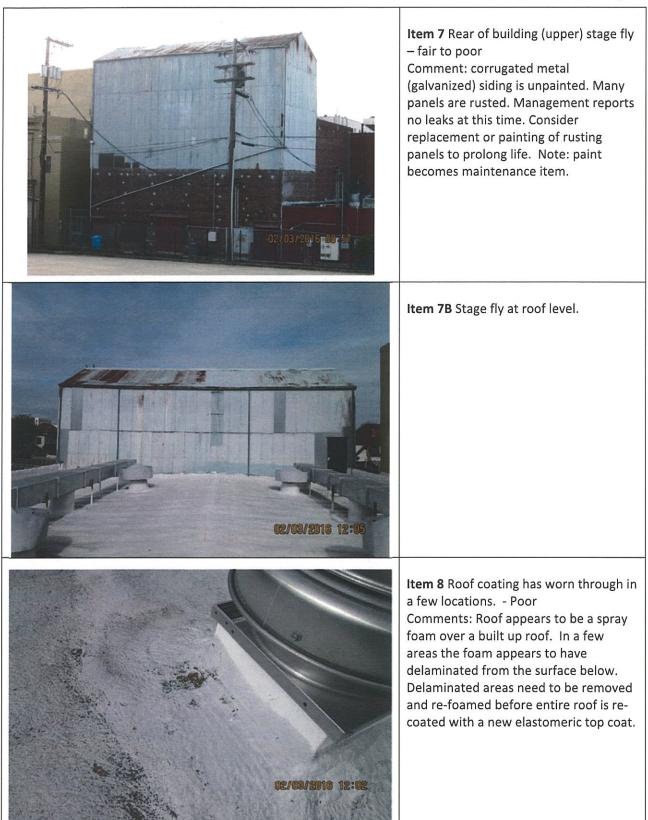

|
|-----------------------|--------------------------------------------------------------------------------------------------------------------------------------------------------------------------------------------------------------------------|
|                       | <b>Item 1</b> Entrance – Fair<br>Comments: Exterior painting at lower<br>portion is in fair condition. Area above<br>marquee is in poor condition and needs<br>maintenance to avoid damage to wood<br>windows and trims. |
|                       | <b>Item 2</b> Marquee – Fair<br>Comments: Neon lighting is an on-going<br>maintenance requirement as tubes or<br>parts fail over time.                                                                                   |















Page **13** of **52** 









|                   | Item 9B: Roof rain water drain – poor.<br>Comment: Banded connection leaking.<br>Could not verify if rain leaders were tied<br>into storm or sanitary sewer. Sanitary<br>sewer connection would be code<br>violation |
|-------------------|----------------------------------------------------------------------------------------------------------------------------------------------------------------------------------------------------------------------|
| 027037/2015 09 05 | <b>Item 10:</b> South side of building off alley.<br><b>Comment:</b> Appears there may be wood<br>impeded in brick. Could not access to<br>view. Metal panels damaged, but not<br>leaking per manager.               |













Page **18** of **52** 





± T





T