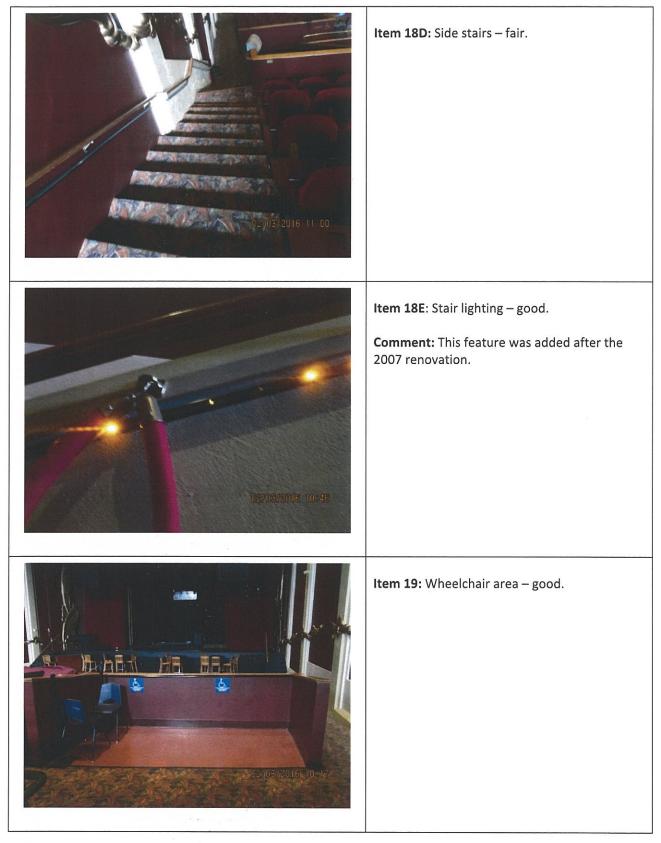

-------------------------------------------------------------------------------------------------------------------------------------------------------------------------------------------------|
| 027037/2015 09 05 | <b>Item 10:</b> South side of building off alley.<br><b>Comment:</b> Appears there may be wood<br>impeded in brick. Could not access to<br>view. Metal panels damaged, but not<br>leaking per manager.               |













Page **18** of **52** 





± T





T



































| D2/03/2016 10 37 | <b>Item 18A:</b> Sheet vinyl flooring – fair. |
|------------------|-----------------------------------------------|
|                  | Item 18B: Center stairs and nosing – fair.    |
| D2/03/2015 11-12 | Item 18C: Stair nosing.                       |









| Item 20: Theater seating – good.<br>Comment: Seating is in better than expected<br>condition. Only two seats were found with<br>minor damage. Very little staining for wear<br>observed. Management states that they have<br>replacement seats available in storage if a seat<br>needs to be replaced. |
|--------------------------------------------------------------------------------------------------------------------------------------------------------------------------------------------------------------------------------------------------------------------------------------------------------|
| Item 20A