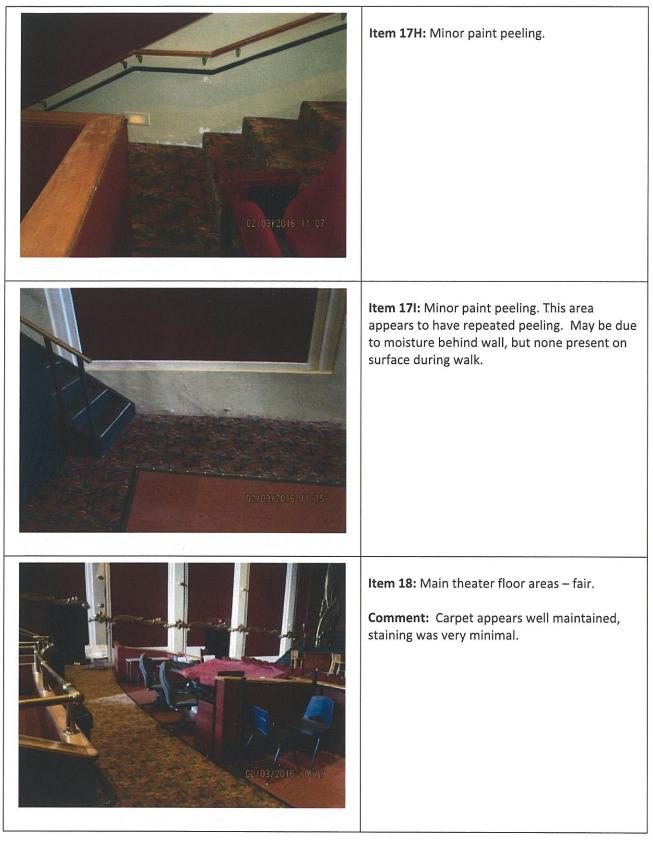

|                   | Item 9B: Roof rain water drain – poor.<br>Comment: Banded connection leaking.<br>Could not verify if rain leaders were tied<br>into storm or sanitary sewer. Sanitary<br>sewer connection would be code<br>violation |
|-------------------|----------------------------------------------------------------------------------------------------------------------------------------------------------------------------------------------------------------------|
| 027037/2015 09 05 | <b>Item 10:</b> South side of building off alley.<br><b>Comment:</b> Appears there may be wood<br>impeded in brick. Could not access to<br>view. Metal panels damaged, but not<br>leaking per manager.               |













Page **18** of **52** 





± T





T



































| D2/03/2016 10 37 | <b>Item 18A:</b> Sheet vinyl flooring – fair. |
|------------------|-----------------------------------------------|
|                  | Item 18B: Center stairs and nosing – fair.    |
| D2/03/2015 11-12 | Item 18C: Stair nosing.                       |









| Item 20: Theater seating – good.<br>Comment: Seating is in better than expected<br>condition. Only two seats were found with<br>minor damage. Very little staining for wear<br>observed. Management states that they have<br>replacement seats available in storage if a seat<br>needs to be replaced. |
|-------------------------------------------------------------------------------------------------------------------------------------------------------------------------------------------------------------------