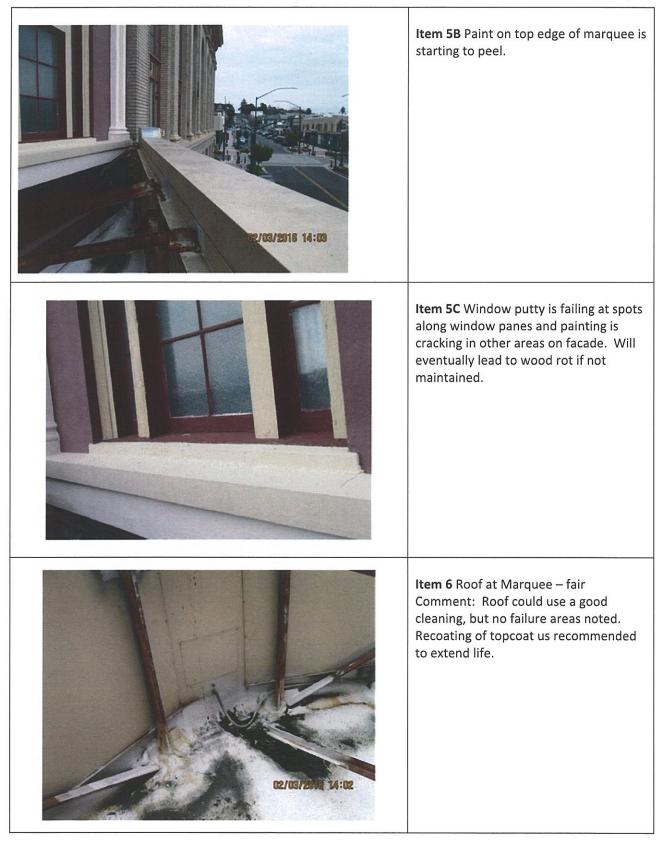

|
|-----------------------|--------------------------------------------------------------------------------------------------------------------------------------------------------------------------------------------------------------------------|
|                       | <b>Item 1</b> Entrance – Fair<br>Comments: Exterior painting at lower<br>portion is in fair condition. Area above<br>marquee is in poor condition and needs<br>maintenance to avoid damage to wood<br>windows and trims. |
|                       | <b>Item 2</b> Marquee – Fair<br>Comments: Neon lighting is an on-going<br>maintenance requirement as tubes or<br>parts fail over time.                                                                                   |















Page **13** of **52** 









|                   | Item 9B: Roof rain water drain – poor.<br>Comment: Banded connection leaking.<br>Could not verify if rain leaders were tied<br>into storm or sanitary sewer. Sanitary<br>sewer connection would be code<br>violation |
|-------------------|----------------------------------------------------------------------------------------------------------------------------------------------------------------------------------------------------------------------|
| 027037/2015 09 05 | <b>Item 10:</b> South side of building off alley.<br><b>Comment:</b> Appears there may be wood<br>impeded in brick. Could not access to<br>view. Metal panels damaged, but not<br>leaking per manager.               |













Page **18** of **52** 





± T