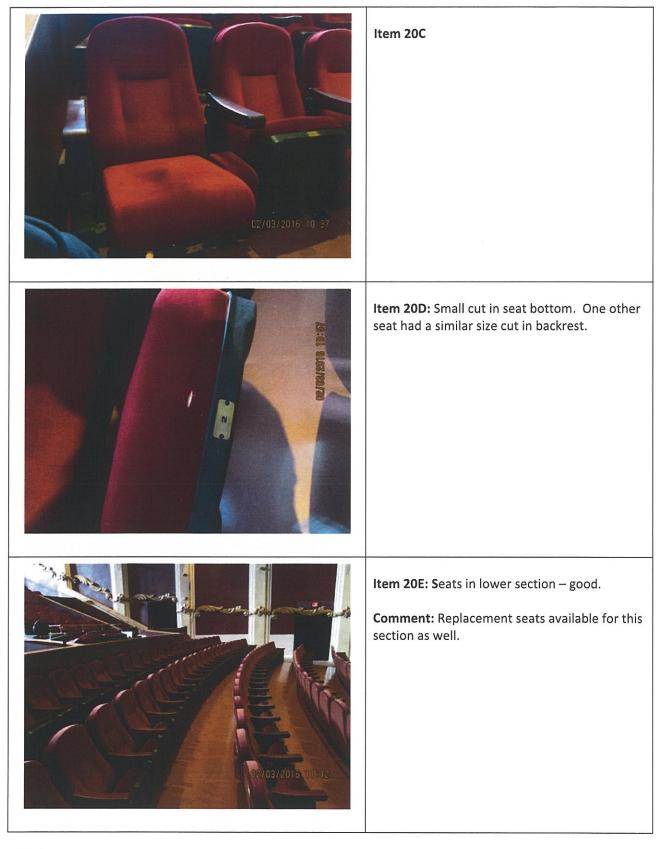

---------------------------------------------------------------------------------------------------------------------------------------------------------------------------|
| Item 20A                                                                                                                                                                                                                                                                                               |
| Item 20B                                                                                                                                                                                                                                                                                               |





Page **30** of **52** 





Harris & Associates

1 T





1 T

















| EJUGJZENE 11:25  | Item 26A: East sump.<br>Comment: Dehumidifier discharges to sump<br>pit, which discharges to the alley behind<br>theater. During heavy or prolonged rains water<br>appears on rear wall. Sump opens to rear of<br>exterior wall per detail 2/S-29 on renovation<br>drawings. |
|------------------|------------------------------------------------------------------------------------------------------------------------------------------------------------------------------------------------------------------------------------------------------------------------------|
| 02/03/2016 11 32 | <b>Item 26B:</b> Dehumidifier – fair.