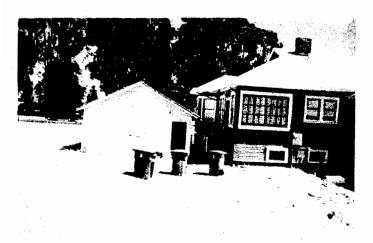

#### **Project Description.**

The applicants have submitted an application for a Historic Property Preservation Agreement for their property, which site is located within the Mare Island Historic

District (Historic District), Residential Character Area G, and subject to the Mare island Historic District Project Guidelines, Appendix B.1 of the Mare Island Specific Plan (Guidelines). The property is developed with a single story Colonial Revival building used as quarters for marine officers stationed at Mare Island. It is known as Building 6. Building 6 is classified as a "Notable" contributor to the Historic District Resources.

Building 6: "Identical to M7, these two wood frame residences were built in 1915 as quarters for marine officers stationed at Mare Island. The single-story Colonial Revival buildings are clad in narrow clapboard siding and have a gable-on-hip roof. The roofs feature a broad overhang and boxed eaves. The building is supported on raised concrete foundations.

This house features a three-sided bay on both the north and south sides of the building. Windows are 1/1 double hung sash. The main entrance into the structure features a hip roof porch supported by square columns with plain capitals. The building also features a rear addition, date unknown.

Significance: This quarters is a one-story wood house of Classic Revival style with railed open porch built in 1915 with a gross area of 1,583 square feet. This property is of minor importance, contributing to the National Register Historic District, but not to the Historic Landmark. The historical integrity is good, estimated a approximately 90%. (MINC-HS 03/13/86).