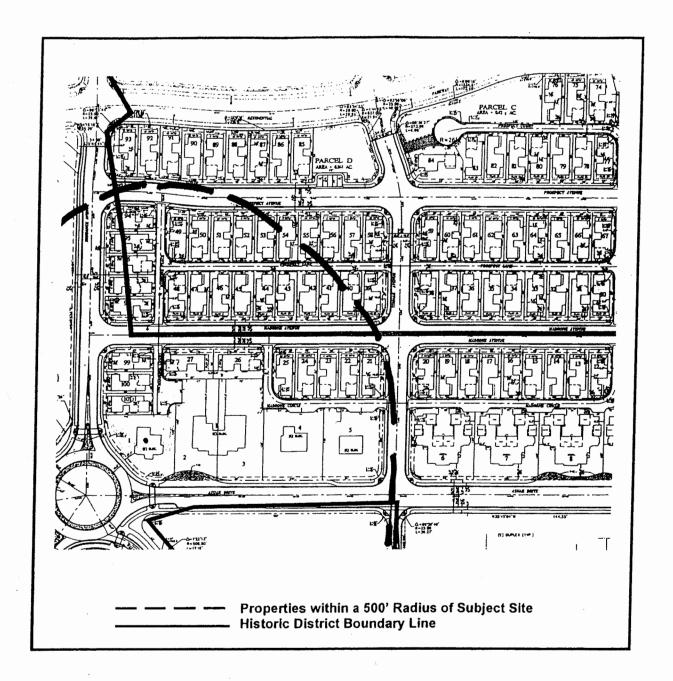

The property meets the first criterion as it is on the City's Historic Resources Inventory. The property is located within the Mare Island Historic District (Historic District), Residential Character Area G, and subject to the Mare Island Historic District Project Guidelines, Appendix B.1 of the Mare Island Specific Plan (Guidelines). The residence is known as building 6 was built in 1915 as Marine Officers quarters. The building is classified as a "Notable" contributor to the Historic District Resources.

As required under criteria 3, the property is located prominently on Azuar Drive at the traffic circle, at the intersection of Azuar Drive and Sundance Avenue, near St. Peters Chapel. This structure, along with several other of the historic "Officers Quarters" are being restored, and will be both highly visible and serve as a catalyst to encourage others to preserve and restore their properties. Section 6.2.1 of the Mare Island Specific Plan encourages owners of historic buildings in the Historic District on Mare Island to enter into Mills Act Agreements in order to assist in protecting, preserving and maintaining the buildings in accordance with specific historic preservation standards.

Sundance Avenue, East of Madrone Circle (alley), and across from Chapel Park; Mare Island Reuse

Area 6C.

2. APPLICANT: Jeremy Tibbets

1195 Azuar Drive Vallejo, CA 94592

PROPERTY OWNER: Jeremy Tibbets

1195 Azuar Drive Vallejo, CA 94592

#### **Project Description.**

The applicants have submitted an application for a Historic Property Preservation Agreement for their property, which site is located within the Mare Island Historic

District (Historic District), Residential Character Area G, and subject to the Mare island Historic District Project Guidelines, Appendix B.1 of the Mare Island Specific Plan (Guidelines). The property is developed with a single story Colonial Revival building used as quarters for marine officers stationed at Mare Island. It is known as Building 6. Building 6 is classified as a "Notable" contributor to the Historic District Resources.

Furthermore, this project site, being located prominently on Azuar Drive right across from St. Peters Chapel, and being one of the historic "Officers Quarters" on Mare Island to be restored, will be both highly visible and serve as a catalyst to encourage others to preserve and restore their properties.