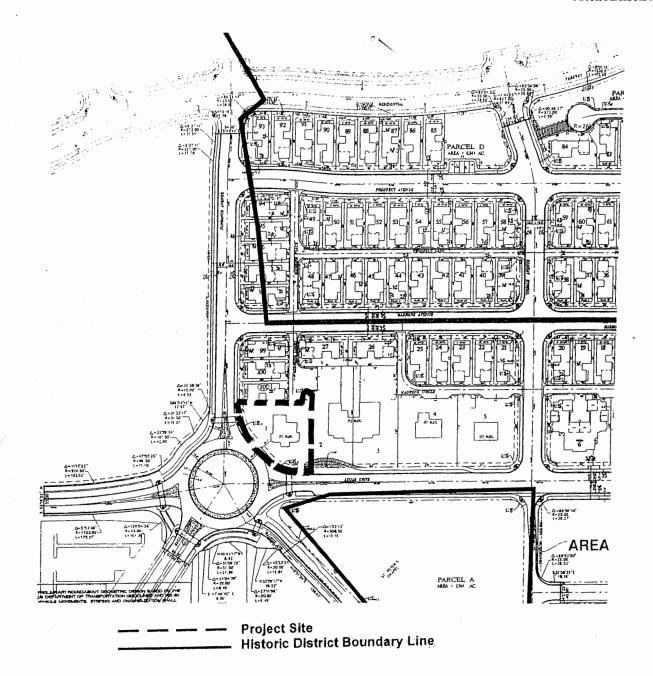

The property meets the first criterion as it is on the City's Historic Resources Inventory. The property is located within the Mare Island Historic District (Historic District), Residential Character Area G, and subject to the Mare Island Historic District Project Guidelines, Appendix B.1 of the Mare Island Specific Plan (Guidelines). The residence is known as building 6 was built in 1915 as Marine Officers quarters. The building is classified as a "Notable" contributor to the Historic District Resources.

As required under criteria 3, the property is located prominently on Azuar Drive at the traffic circle, at the intersection of Azuar Drive and Sundance Avenue, near St. Peters Chapel. This structure, along with several other of the historic "Officers Quarters" are being restored, and will be both highly visible and serve as a catalyst to encourage others to preserve and restore their properties. Section 6.2.1 of the Mare Island Specific Plan encourages owners of historic buildings in the Historic District on Mare Island to enter into Mills Act Agreements in order to assist in protecting, preserving and maintaining the buildings in accordance with specific historic preservation standards.

Sundance Avenue, East of Madrone Circle (alley), and across from Chapel Park; Mare Island Reuse

Area 6C.

2. APPLICANT: Jeremy Tibbets

1195 Azuar Drive Vallejo, CA 94592

PROPERTY OWNER: Jeremy Tibbets

1195 Azuar Drive Vallejo, CA 94592

#### **Project Description.**

The applicants have submitted an application for a Historic Property Preservation Agreement for their property, which site is located within the Mare Island Historic

District (Historic District), Residential Character Area G, and subject to the Mare island Historic District Project Guidelines, Appendix B.1 of the Mare Island Specific Plan (Guidelines). The property is developed with a single story Colonial Revival building used as quarters for marine officers stationed at Mare Island. It is known as Building 6. Building 6 is classified as a "Notable" contributor to the Historic District Resources.

Furthermore, this project site, being located prominently on Azuar Drive right across from St. Peters Chapel, and being one of the historic "Officers Quarters" on Mare Island to be restored, will be both highly visible and serve as a catalyst to encourage others to preserve and restore their properties.