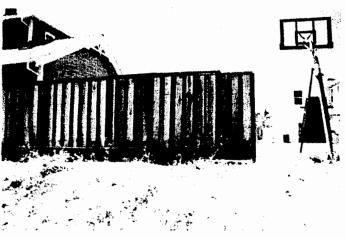

The proposed scope of work includes extensive work on the grounds, installation of new landscaping, relocation of the garage, and restoration of windows. Further work includes structural renovation where necessary to maintain the integrity of the building, a new roof, painting of the house exterior, and significant interior restoration work, including cosmetic work (plaster repair, floor refinishing, kitchen and bath remodel) as well as upgrading of basic internal systems (plumbing and electrical). The applicant has already completed extensive yard cleanup.

The ambitious scope of work will restore this structure, which suffered from disrepair after ten years of vacancy due to the closing of the Mare Island Naval Base.

It is staff's opinion that this scope of work will help maintain, restore, and preserve this historic property and is appropriate for a Historic Property Preservation Agreement.