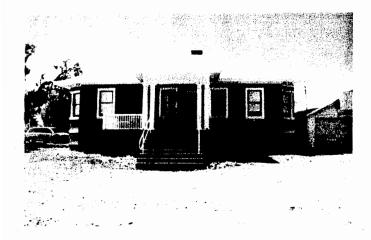

#### **Project Description.**

The applicants have submitted an application for a Historic Property Preservation Agreement for their property, which site is located within the Mare Island Historic

District (Historic District), Residential Character Area G, and subject to the Mare island Historic District Project Guidelines, Appendix B.1 of the Mare Island Specific Plan (Guidelines). The property is developed with a single story Colonial Revival building used as quarters for marine officers stationed at Mare Island. It is known as Building 6. Building 6 is classified as a "Notable" contributor to the Historic District Resources.

Building 6: "Identical to M7, these two wood frame residences were built in 1915 as quarters for marine officers stationed at Mare Island. The single-story Colonial Revival buildings are clad in narrow clapboard siding and have a gable-on-hip roof. The roofs feature a broad overhang and boxed eaves. The building is supported on raised concrete foundations.

This house features a three-sided bay on both the north and south sides of the building. Windows are 1/1 double hung sash. The main entrance into the structure features a hip roof porch supported by square columns with plain capitals. The building also features a rear addition, date unknown.

Significance: This quarters is a one-story wood house of Classic Revival style with railed open porch built in 1915 with a gross area of 1,583 square feet. This property is of minor importance, contributing to the National Register Historic District, but not to the Historic Landmark. The historical integrity is good, estimated a approximately 90%. (MINC-HS 03/13/86).