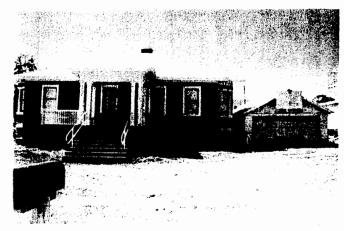

#### **Project Description.**

The applicants have submitted an application for a Historic Property Preservation Agreement for their property, which site is located within the Mare Island Historic

District (Historic District), Residential Character Area G, and subject to the Mare island Historic District Project Guidelines, Appendix B.1 of the Mare Island Specific Plan (Guidelines). The property is developed with a single story Colonial Revival building used as quarters for marine officers stationed at Mare Island. It is known as Building 6. Building 6 is classified as a "Notable" contributor to the Historic District Resources.

Building 6: "Identical to M7, these two wood frame residences were built in 1915 as quarters for marine officers stationed at Mare Island. The single-story Colonial Revival buildings are clad in narrow clapboard siding and have a gable-on-hip roof. The roofs feature a broad overhang and boxed eaves. The building is supported on raised concrete foundations.

This house features a three-sided bay on both the north and south sides of the building. Windows are 1/1 double hung sash. The main entrance into the structure features a hip roof porch supported by square columns with plain capitals. The building also features a rear addition, date unknown.

Significance: This quarters is a one-story wood house of Classic Revival style with railed open porch built in 1915 with a gross area of 1,583 square feet. This property is of minor importance, contributing to the National Register Historic District, but not to the Historic Landmark. The historical integrity is good, estimated a approximately 90%. (MINC-HS 03/13/86).