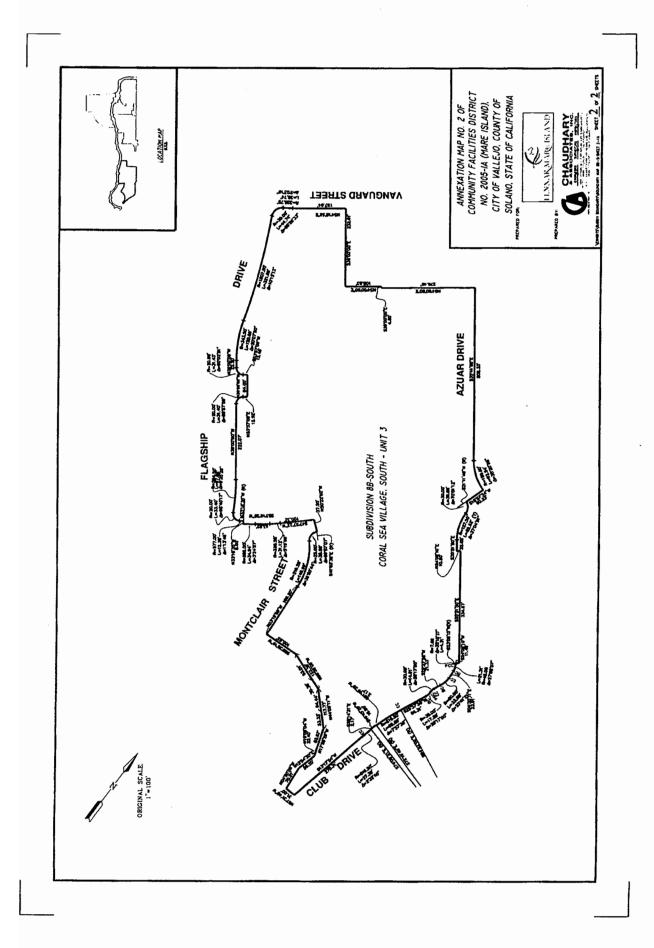

F. CONSIDERATION OF TWO RESOLUTIONS RELATING TO MARE ISLAND: (1) A RESOLUTION DECLARING INTENTION TO ANNEX TERRITORY TO COMMUNITY FACILITIES DISTRICT NO. 2005-1A (MARE ISLAND) AND TO LEVY A SPECIAL TAX IN SUCH TERRITORY AND APPROVING ANNEXATION MAP NO. 2; AND (2) A RESOLUTION DECLARING INTENTION TO ANNEX TERRITORY TO COMMUNITY FACILITIES DISTRICT NO. 2005-1B (MARE ISLAND) AND TO LEVY A SPECIAL TAX IN SUCH TERRITORY AND APPROVING ANNEXATION MAP NO. 2.

<u>PROPOSED ACTION</u>: Adopt two resolutions relating to Mare Island: (1) a resolution declaring intention to annex territory (Coral Sea Village South Unit 3) to Community Facilities District No. 2005-1A (Mare Island) and to levy a special tax in such territory, and approving Annexation Map No. 2; (2) a resolution declaring intention to annex territory (Coral Sea Village South Unit 3) to Community Facilities District No. 2005-1B (Mare Island) and to levy a special tax in such territory, and approving Annexation Map No. 2; (2) a resolution declaring intention to annex territory (Coral Sea Village South Unit 3) to Community Facilities District No. 2005-1B (Mare Island) and to levy a special tax in such territory, and approving Annexation Map No. 2.

### BACKGROUND AND DISCUSSION

The proposed Council actions in these agenda items are (1) to declare the City's intention to add additional territory to CFD 2005-1A and CFD 2005-1B, as shown on the annexation maps included in the Council packages and on file with the City Clerk, and (2) to set a public hearing for each annexation proposed at the regular City Council meeting on November 6, 2007. The proposed Council actions in these agenda items do not commit the Council to approve the annexations or to levy special taxes on the territory proposed to be annexed. Those actions will be taken, if at all, after the public hearings on November 6, 2007.

As development on Mare Island progresses, the Developer has proposed forming additional financing districts on Mare Island, or annexing territory to existing financing districts. Such additional financing districts or annexations to the existing districts would be for the same purposes as CFD 2005-1A and CFD 2005-1B. The Developer has advised the City that Mare Island Subdivision Coral Sea Village South Unit 3 needs to be included in one or more community facilities districts in order to permit further development, and the Developer proposes to annex said subdivision into CFD 2005-1A and CFD 2005-1B.

# PROPOSED ACTION

Adopt two resolutions relating to Mare Island: (1) a resolution declaring intention to annex territory (Coral Sea Village South Unit No. 3) to Community Facilities District No. 2005-1A (Mare Island) and to levy a special tax in such territory, and approving Annexation Map No. 2; and (2) a resolution declaring intention to annex territory (Coral Sea Village South Unit No.3) to Community Facilities District No. 2005-1B (Mare Island) and to levy a special tax in such territory, and to levy a special tax in such territory (Coral Sea Village South Unit No.3) to Community Facilities District No. 2005-1B (Mare Island) and to levy a special tax in such territory, and approving Annexation Map No. 2.

WHEREAS, the land proposed to be annexed is included within the boundaries of a map, Exhibit A attached hereto, entitled "Annexation Map No. 2 of Community Facilities District No. 2005-1A (Mare Island), City of Vallejo, County of Solano, State of California" ("Annexation Map No. 2"), a copy of which is on file with the City Clerk of the City of Vallejo; and

WHEREAS, Annexation Map No. 2 cross-references the map entitled, "Proposed Boundaries of Community Facilities District No. 2005-1A (Mare Island), City of Vallejo, County of Solano, State of California," filed for record in the office of the County of Solano Recorder on April 5, 2005, in Book 23 of Maps of Assessment and Community Facilities Districts at pages 39-43; and

WHEREAS, the land proposed to be annexed is included within the boundaries of a map, Exhibit A attached hereto, entitled "Annexation Map No. 2 of Community Facilities District No. 2005-1B (Mare Island), City of Vallejo, County of Solano, State of California" ("Annexation Map No. 2"), a copy of which is on file with the City Clerk of the City of Vallejo; and

WHEREAS, Annexation Map No. 2 cross-references the map entitled, "Proposed Boundaries of Community Facilities District No. 2005-1B (Mare Island), City of Vallejo, County of Solano, State of California," filed for record in the office of the County of Solano Recorder on April 5, 2005, in Book 23 of Maps of Assessment and Community Facilities Districts at pages 44-48; and