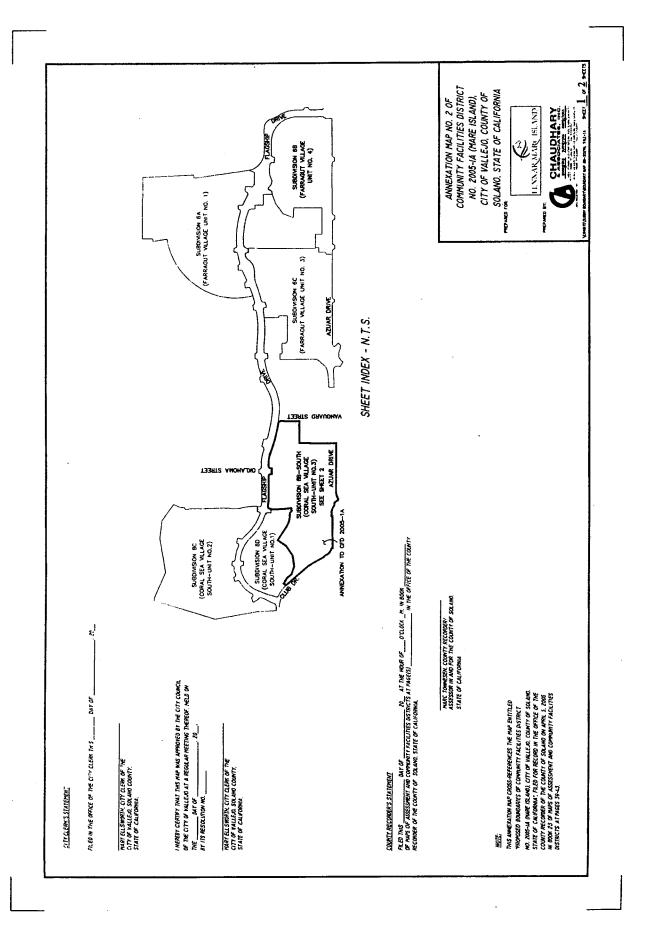

F. CONSIDERATION OF TWO RESOLUTIONS RELATING TO MARE ISLAND: (1) A RESOLUTION DECLARING INTENTION TO ANNEX TERRITORY TO COMMUNITY FACILITIES DISTRICT NO. 2005-1A (MARE ISLAND) AND TO LEVY A SPECIAL TAX IN SUCH TERRITORY AND APPROVING ANNEXATION MAP NO. 2; AND (2) A RESOLUTION DECLARING INTENTION TO ANNEX TERRITORY TO COMMUNITY FACILITIES DISTRICT NO. 2005-1B (MARE ISLAND) AND TO LEVY A SPECIAL TAX IN SUCH TERRITORY AND APPROVING ANNEXATION MAP NO. 2.

<u>PROPOSED ACTION</u>: Adopt two resolutions relating to Mare Island: (1) a resolution declaring intention to annex territory (Coral Sea Village South Unit 3) to Community Facilities District No. 2005-1A (Mare Island) and to levy a special tax in such territory, and approving Annexation Map No. 2; (2) a resolution declaring intention to annex territory (Coral Sea Village South Unit 3) to Community Facilities District No. 2005-1B (Mare Island) and to levy a special tax in such territory, and approving Annexation Map No. 2; (2) a resolution declaring intention to annex territory (Coral Sea Village South Unit 3) to Community Facilities District No. 2005-1B (Mare Island) and to levy a special tax in such territory, and approving Annexation Map No. 2.

### BACKGROUND AND DISCUSSION

The proposed Council actions in these agenda items are (1) to declare the City's intention to add additional territory to CFD 2005-1A and CFD 2005-1B, as shown on the annexation maps included in the Council packages and on file with the City Clerk, and (2) to set a public hearing for each annexation proposed at the regular City Council meeting on November 6, 2007. The proposed Council actions in these agenda items do not commit the Council to approve the annexations or to levy special taxes on the territory proposed to be annexed. Those actions will be taken, if at all, after the public hearings on November 6, 2007.

As development on Mare Island progresses, the Developer has proposed forming additional financing districts on Mare Island, or annexing territory to existing financing districts. Such additional financing districts or annexations to the existing districts would be for the same purposes as CFD 2005-1A and CFD 2005-1B. The Developer has advised the City that Mare Island Subdivision Coral Sea Village South Unit 3 needs to be included in one or more community facilities districts in order to permit further development, and the Developer proposes to annex said subdivision into CFD 2005-1A and CFD 2005-1B.

# PROPOSED ACTION

Adopt two resolutions relating to Mare Island: (1) a resolution declaring intention to annex territory (Coral Sea Village South Unit No. 3) to Community Facilities District No. 2005-1A (Mare Island) and to levy a special tax in such territory, and approving Annexation Map No. 2; and (2) a resolution declaring intention to annex territory (Coral Sea Village South Unit No.3) to Community Facilities District No. 2005-1B (Mare Island) and to levy a special tax in such territory, and to levy a special tax in such territory (Coral Sea Village South Unit No.3) to Community Facilities District No. 2005-1B (Mare Island) and to levy a special tax in such territory, and approving Annexation Map No. 2.

WHEREAS, the land proposed to be annexed is included within the boundaries of a map, Exhibit A attached hereto, entitled "Annexation Map No. 2 of Community Facilities District No. 2005-1A (Mare Island), City of Vallejo, County of Solano, State of California" ("Annexation Map No. 2"), a copy of which is on file with the City Clerk of the City of Vallejo; and

WHEREAS, Annexation Map No. 2 cross-references the map entitled, "Proposed Boundaries of Community Facilities District No. 2005-1A (Mare Island), City of Vallejo, County of Solano, State of California," filed for record in the office of the County of Solano Recorder on April 5, 2005, in Book 23 of Maps of Assessment and Community Facilities Districts at pages 39-43; and

WHEREAS, the land proposed to be annexed is included within the boundaries of a map, Exhibit A attached hereto, entitled "Annexation Map No. 2 of Community Facilities District No. 2005-1B (Mare Island), City of Vallejo, County of Solano, State of California" ("Annexation Map No. 2"), a copy of which is on file with the City Clerk of the City of Vallejo; and

WHEREAS, Annexation Map No. 2 cross-references the map entitled, "Proposed Boundaries of Community Facilities District No. 2005-1B (Mare Island), City of Vallejo, County of Solano, State of California," filed for record in the office of the County of Solano Recorder on April 5, 2005, in Book 23 of Maps of Assessment and Community Facilities Districts at pages 44-48; and