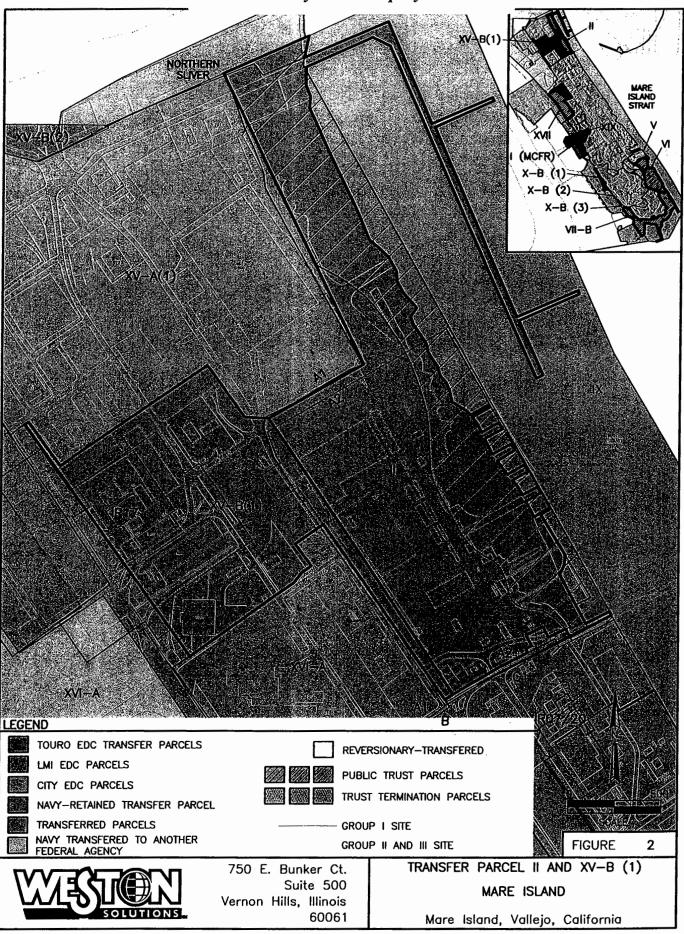

### COUNCIL COMMUNICATION

Date: October 2, 2007

TO: Honorable Mayor and Members of the City Council

- FROM: Gary Leach, Public Works Director Robert Stout, Finance Director
- SUBJECT: CONSIDERATION OF TWO RESOLUTIONS RELATING TO MARE ISLAND: (1) A RESOLUTION DECLARING INTENTION TO ANNEX TERRITORY TO COMMUNITY FACILITIES DISTRICT NO. 2005-1A (MARE ISLAND) AND TO LEVY A SPECIAL TAX IN SUCH TERRITORY AND APPROVING ANNEXATION MAP NO. 2; AND (2) A RESOLUTION DECLARING INTENTION TO ANNEX TERRITORY TO COMMUNITY FACILITIES DISTRICT NO. 2005-1B (MARE ISLAND) AND TO LEVY A SPECIAL TAX IN SUCH TERRITORY AND APPROVING ANNEXATION MAP NO. 2

### BACKGROUND AND DISCUSSION

The proposed Council actions in these agenda items are (1) to declare the City's intention to add additional territory to CFD 2005-1A and CFD 2005-1B, as shown on the annexation maps included in the Council packages and on file with the City Clerk, and (2) to set a public hearing for each annexation proposed at the regular City Council meeting on November 6, 2007. The proposed Council actions in these agenda items do not commit the Council to approve the annexations or to levy special taxes on the territory proposed to be annexed. Those actions will be taken, if at all, after the public hearings on November 6, 2007.

Pursuant to the City's development agreement with Lennar Mare Island LLC, the City contemplates forming a series of additional "community facilities districts" on Mare Island. The formation of such districts would enable the City to levy a special tax on the property in such districts. The special tax would be used to fund a portion of the cost of the infrastructure and maintenance services required to support new development on Mare Island, thereby relieving pressure on the general fund or other funds of the City.

As development on Mare Island progresses, the Developer has proposed forming additional financing districts on Mare Island, or annexing territory to existing financing districts. Such additional financing districts or annexations to the existing districts would be for the same purposes as CFD 2005-1A and CFD 2005-1B. The Developer has advised the City that Mare Island Subdivision Coral Sea Village South Unit 3 needs to be included in one or more community facilities districts in order to permit further development, and the Developer proposes to annex said subdivision into CFD 2005-1A and CFD 2005-1B.

# PROPOSED ACTION

Adopt two resolutions relating to Mare Island: (1) a resolution declaring intention to annex territory (Coral Sea Village South Unit No. 3) to Community Facilities District No. 2005-1A (Mare Island) and to levy a special tax in such territory, and approving Annexation Map No. 2; and (2) a resolution declaring intention to annex territory (Coral Sea Village South Unit No.3) to Community Facilities District No. 2005-1B (Mare Island) and to levy a special tax in such territory, and to levy a special tax in such territory (Coral Sea Village South Unit No.3) to Community Facilities District No. 2005-1B (Mare Island) and to levy a special tax in such territory, and approving Annexation Map No. 2.