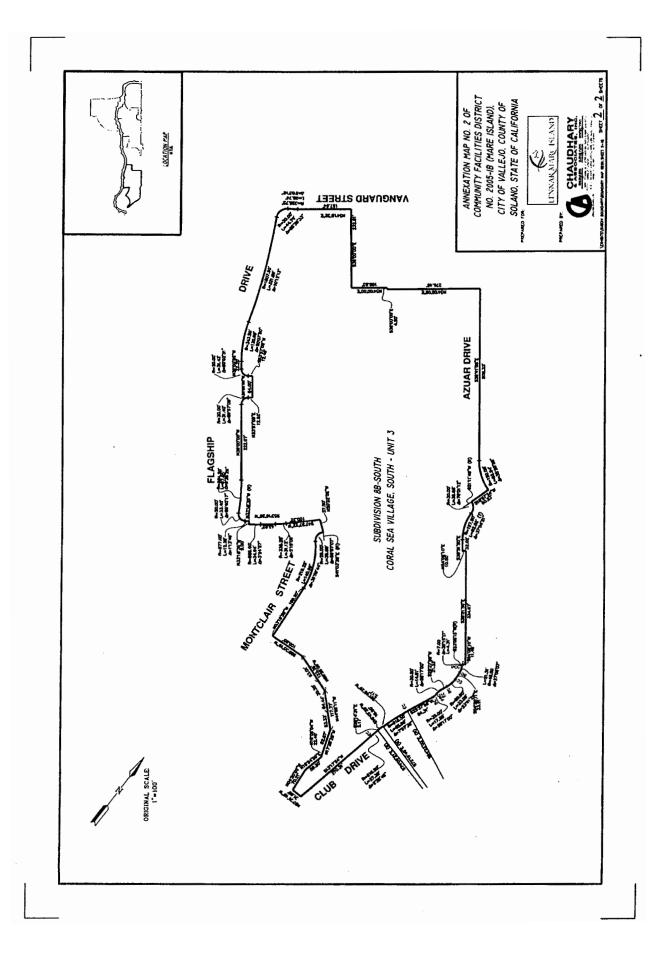

As development on Mare Island progresses, the Developer has proposed forming additional financing districts on Mare Island, or annexing territory to existing financing districts. Such additional financing districts or annexations to the existing districts would be for the same purposes as CFD 2005-1A and CFD 2005-1B. The Developer has advised the City that Mare Island Subdivision Coral Sea Village South Unit 3 needs to be included in one or more community facilities districts in order to permit further development, and the Developer proposes to annex said subdivision into CFD 2005-1A and CFD 2005-1B.

# PROPOSED ACTION

Adopt two resolutions relating to Mare Island: (1) a resolution declaring intention to annex territory (Coral Sea Village South Unit No. 3) to Community Facilities District No. 2005-1A (Mare Island) and to levy a special tax in such territory, and approving Annexation Map No. 2; and (2) a resolution declaring intention to annex territory (Coral Sea Village South Unit No.3) to Community Facilities District No. 2005-1B (Mare Island) and to levy a special tax in such territory, and to levy a special tax in such territory (Coral Sea Village South Unit No.3) to Community Facilities District No. 2005-1B (Mare Island) and to levy a special tax in such territory, and approving Annexation Map No. 2.