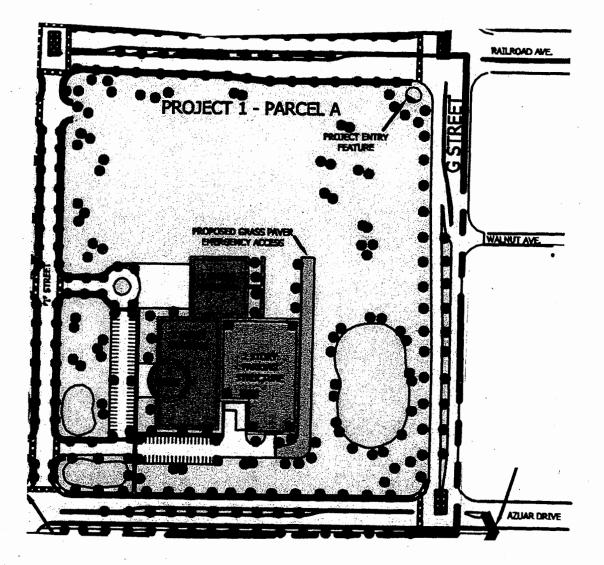

The Subdivision is providing one parcel of land (Parcel A as shown on the Final Map) containing a total of 1.85 acre for park site to be granted by separate instrument to the City after completion of the landscape improvements. The Developer is providing Parcels C, D, F, G, H and I for Open Space purposes and will dedicate these parcels to the Homeowner's Association by separate instrument. The areas designated as Parcel B and Parcel E are to be retained by the Developer for future development (see Exhibit E).