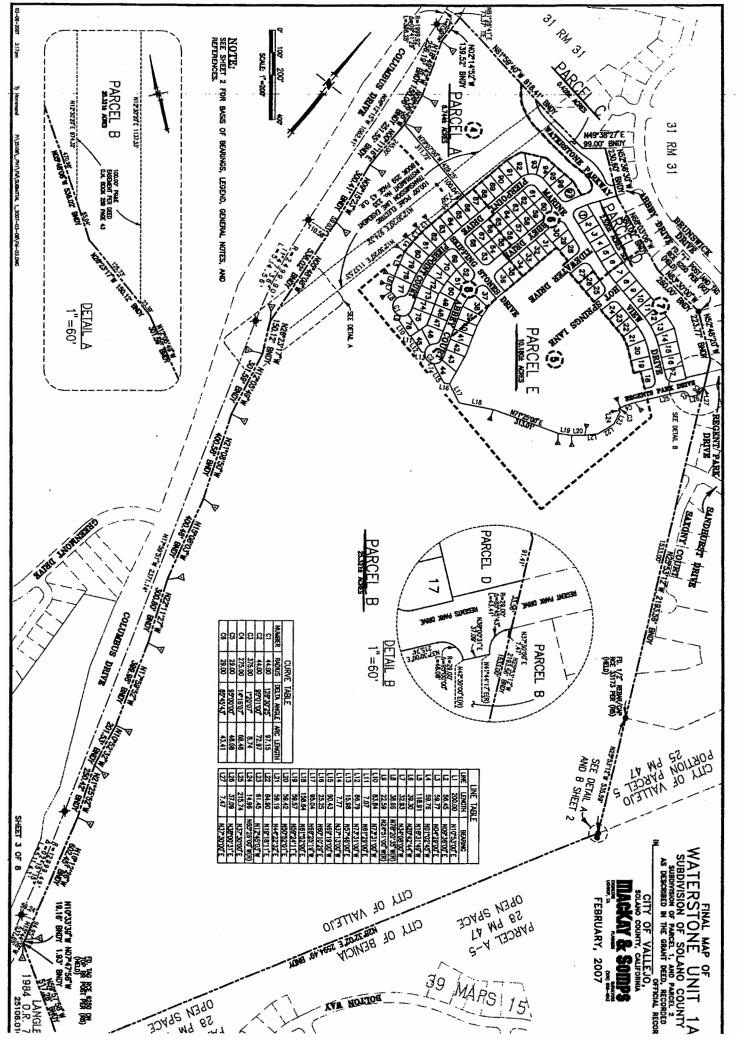

D. APPROVAL OF THREE RESOLUTIONS: 1) APPROVING WATERSTONE UNIT 1A FINAL MAP; 2) APPROVING THE IMPROVEMENT PLANS FOR WATERSTONE UNIT 1A, IMPROVEMENT PLANS FOR COLUMBUS PARKWAY PHASE 1, GRADING PLANS FOR UNIT 1A, JOINT TRENCH PLANS AND LANDSCAPE PLANS FOR UNIT 1A; 3) AUTHORIZING CITY MANAGER TO SIGN THE SUBDIVISION IMPROVEMENT AGREEMENT FOR WATERSTONE UNIT 1A

<u>PROPOSED ACTION</u>: Adopt three resolutions for Waterstone Unit 1A at Bordoni Ranch: 1) approving the Final Map; 2) approving the improvement plans and grading plan; 3) authorizing city manager to sign the Subdivision Improvement Agreement for Waterstone Unit 1A.

CONSENT D

COUNCIL COMMUNICATION

Agenda Item No. Date: October 2, 2007

TO: Honorable Mayor and Members of the City Council

FROM: Gary A. Leach, Public Works Director

SUBJECT: Approval of Waterstone Unit 1A (Bordoni Ranch)

# BACKGROUND AND DISCUSSION

On November 7, 2005, the Planning Commission approved the Vesting Tentative Map (TM02-0003) for Bordoni Ranch for a 434-unit single family residential subdivision and a Planned Development (Unit Plan) for Phase 1 containing of 166 units on July 16, 2007. The Master Plan (PD02-0010) for the project was approved by the City Council on November 29, 2005 and was modified by a Settlement Agreement with a neighborhood group on July 20, 2007.

The Bordoni Ranch land was annexed to the City of Vallejo, the Vallejo Sanitation and Flood Control District and the Greater Vallejo Recreation District (GVRD) by the Solano County Local Agency Formation Commission resolution No. 05-13 adopted on December 12, 2005.

This project has been renamed Waterstone and is being developed in phases. The developer of Waterstone Unit 1A is Braddock & Logan Group II, L.P. (Developer). The Developer has complied with the Conditions of Approval of the Vesting Tentative Map, prepared improvement plans, grading plans and Final Map, posted the required bonds, paid the required fees and signed the Subdivision Agreement for Waterstone Unit 1A. The project is now ready for Council approval. The Developer has provided performance and material bonds in the total amount of \$9,586,155 for Waterstone Unit 1A, Columbus Parkway Phase 1 frontage, signal, joint trench and landscaping improvements (IMPROVEMENTS) as security for completing the grading, public street and underground improvements. A warranty bond in the amount of \$639,100 for the IMPROVEMENTS will be furnished by the Developer upon acceptance by the City.

The Developer proposes to construct public street and underground improvements for the 99 unit single family subdivision, Waterstone Unit 1A located in the Bordoni Ranch project area. The IMPROVEMENTS consist of a 62 ft. wide entrance street (Waterstone Parkway) from Regents Park Drive at the north end of the project and seven 50 ft. streets including landscaping and joint trench improvements. In addition, the Developer proposes to re-construct the westerly portion of Regents Park Drive from Columbus to east of the new Waterstone Parkway, and to construct Phase 1 of Columbus Parkway at Regents Park Drive including the installation of a traffic signal.

The Subdivision is providing one parcel of land (Parcel A as shown on the Final Map) containing a total of 1.85 acre for park site to be granted by separate instrument to the City after completion of the landscape improvements. The Developer is providing Parcels C, D, F, G, H and I for Open Space purposes and will dedicate these parcels to the Homeowner's Association by separate instrument. The areas designated as Parcel B and Parcel E are to be retained by the Developer for future development (see Exhibit E).

### DOCUMENTS AVAILABLE FOR REVIEW

- a. A resolution approving the Final Map.
- b. A resolution approving the Improvement Plans.
- c. A resolution authorizing the City Manager to sign the Subdivision Improvement Agreement for Waterstone Unit 1A.
- d. Project location map.
- e. Final Map Sheet 3 of 8