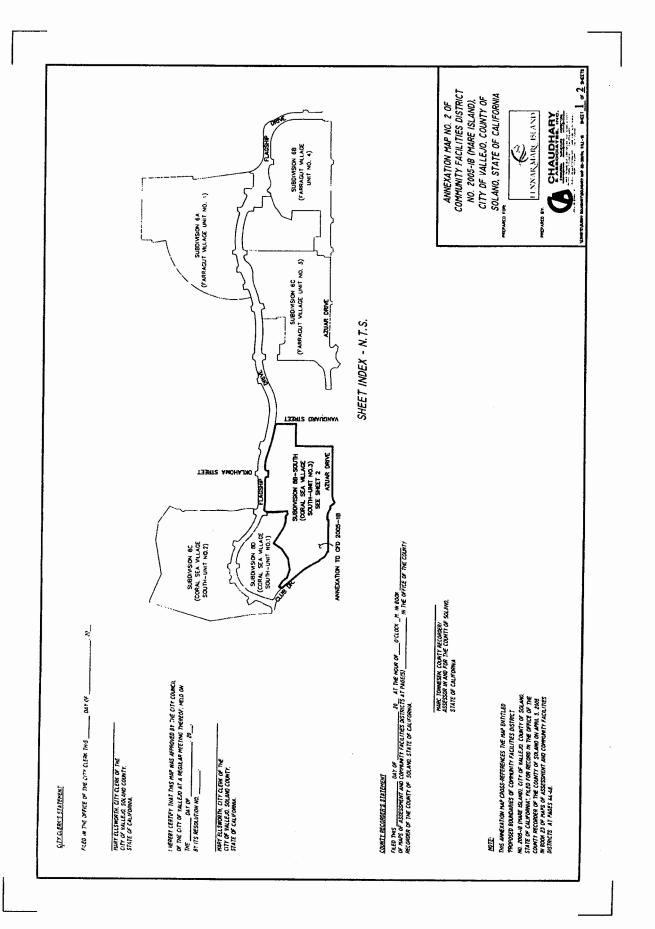

F. CONSIDERATION OF TWO RESOLUTIONS RELATING TO MARE ISLAND: (1) A RESOLUTION DECLARING INTENTION TO ANNEX TERRITORY TO COMMUNITY FACILITIES DISTRICT NO. 2005-1A (MARE ISLAND) AND TO LEVY A SPECIAL TAX IN SUCH TERRITORY AND APPROVING ANNEXATION MAP NO. 2; AND (2) A RESOLUTION DECLARING INTENTION TO ANNEX TERRITORY TO COMMUNITY FACILITIES DISTRICT NO. 2005-1B (MARE ISLAND) AND TO LEVY A SPECIAL TAX IN SUCH TERRITORY AND APPROVING ANNEXATION MAP NO. 2.

<u>PROPOSED ACTION</u>: Adopt two resolutions relating to Mare Island: (1) a resolution declaring intention to annex territory (Coral Sea Village South Unit 3) to Community Facilities District No. 2005-1A (Mare Island) and to levy a special tax in such territory, and approving Annexation Map No. 2; (2) a resolution declaring intention to annex territory (Coral Sea Village South Unit 3) to Community Facilities District No. 2005-1B (Mare Island) and to levy a special tax in such territory, and approving Annexation Map No. 2; (2) a resolution declaring intention to annex territory (Coral Sea Village South Unit 3) to Community Facilities District No. 2005-1B (Mare Island) and to levy a special tax in such territory, and approving Annexation Map No. 2.

# PROPOSED ACTION

Adopt two resolutions relating to Mare Island: (1) a resolution declaring intention to annex territory (Coral Sea Village South Unit No. 3) to Community Facilities District No. 2005-1A (Mare Island) and to levy a special tax in such territory, and approving Annexation Map No. 2; and (2) a resolution declaring intention to annex territory (Coral Sea Village South Unit No.3) to Community Facilities District No. 2005-1B (Mare Island) and to levy a special tax in such territory, and to levy a special tax in such territory (Coral Sea Village South Unit No.3) to Community Facilities District No. 2005-1B (Mare Island) and to levy a special tax in such territory, and approving Annexation Map No. 2.

WHEREAS, the land proposed to be annexed is included within the boundaries of a map, Exhibit A attached hereto, entitled "Annexation Map No. 2 of Community Facilities District No. 2005-1A (Mare Island), City of Vallejo, County of Solano, State of California" ("Annexation Map No. 2"), a copy of which is on file with the City Clerk of the City of Vallejo; and

WHEREAS, Annexation Map No. 2 cross-references the map entitled, "Proposed Boundaries of Community Facilities District No. 2005-1A (Mare Island), City of Vallejo, County of Solano, State of California," filed for record in the office of the County of Solano Recorder on April 5, 2005, in Book 23 of Maps of Assessment and Community Facilities Districts at pages 39-43; and

<u>Section 4.</u> The City Council approves Annexation Map No. 2 and adopts the boundaries shown on the map as describing the extent of the territory being proposed for annexation to CFD No. 2005-1A.

<u>Section 5.</u> The City Council finds that Annexation Map No. 2 is in the form and contains the matters prescribed by Sections 3110 and 3110.5 of the California Streets and Highways Code.